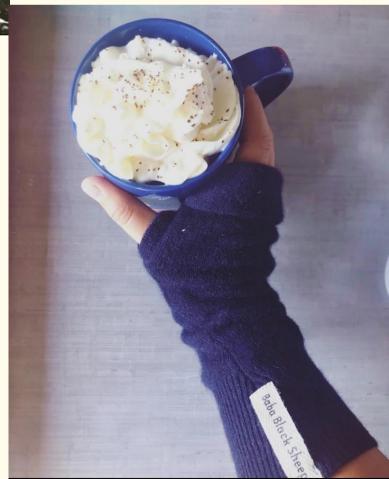

### Fingerless Gloves

# CASHMERE FINGERLESS GLOVES, HAND WARMERS, ARM WARMERS, TEXTING GLOVES

Baby Blue (1), Navy (2), Light Blue (3), Blue (4),
Purple Grape (5), Denim Blue (6), Light Green (7),
Dark Grey (8), Maroon (9), Hot Pink (10), Red (11),
Barbie Pink (12), Light Brown (13), Beige (14), Olive
Green (15), Purple (16), Light Maroon (17), Orange
(18), Yellow (19), Coffee Brown (20), Chocolate
Brown (21), Matcha Green (22), Military Green (23),
Baby Pink (24), Light Grey (25), Lavender (26),
Brown (27)