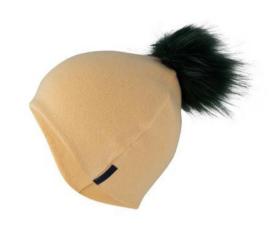

## DOUBLE LAYERED PURE CASHMERE BEANIE HAT WITH WHITE/CREAM POM POM FOR WOMEN

1 2 3 4

Yellow (1), Military Green (2), Kelly Green (3), Pebble (Light Beige) (4)

\$29.99

## DOUBLE LAYERED PURE CASHMERE BEANIE HAT WITH GREEN POM POM FOR KIDS

1 2 3 4

Yellow (1), Military Green (2), Kelly Green (3), Pebble (Light Beige) (4)

\$24.99