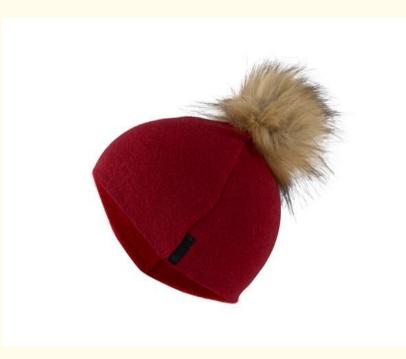

## DOUBLE LAYERED PURE CASHMERE BEANIE HAT WITH WHITE/CREAM POM POM FOR WOMEN

Red (1), Light Orange (2), Dark Orange (3) \$29.99

## DOUBLE LAYERED PURE CASHMERE BEANIE HAT WITH WHITE/CREAM POM POM FOR WOMEN

Yellow (1), Red (2), Dark Grey (3), Light Grey (4), Navy Blue (5), Black (6), Pistachio (7), Military Green (8), Dark Brown (9), Camel (Light Brown) (10), Coffee (11), Light Blue (12), Fuchsia (hot pink) (13), Denim Blue (14)