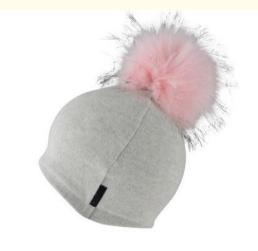

### **Adult Beanies**

Made from 100% luxurious cashmere, this cashmere beanie with a detachable pom pom is as functional as it is stylish. Approved for the city and slopes alike, this cold weather staple is warm enough to wear on its own. Pair it with our incredibly soft and sustainable fingerless gloves and scarf.

## DOUBLE LAYERED PURE CASHMERE BEANIE HAT WITH WHITE/CREAM POM POM FOR WOMEN

Red (1), Light Orange (2), Dark Orange (3) \$29.99