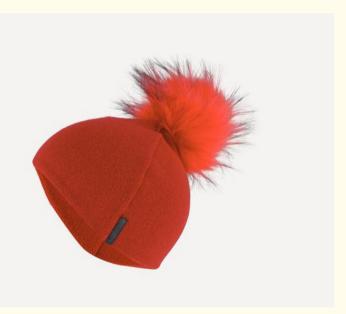

## DOUBLE LAYERED PURE CASHMERE BEANIE HAT WITH WHITE/CREAM POM POM FOR WOMEN

Red (1), Light Orange (2), Dark Orange (3) \$29.99

DOUBLE LAYERED PURE CASHMERE
BEANIE HAT WITH RED/ORANGE POM
POM FOR KIDS

1 2 3

Red (1), Light Orange (2), Dark Orange (3) \$24.99

DOUBLE LAYERED PURE CASHMERE
BEANIE HAT WITH PINK POM-POM FOR

KIDS

Light Grey (1), Maroon (2), Light Pink (3), Dark Pink (4), Baby Pink (5)