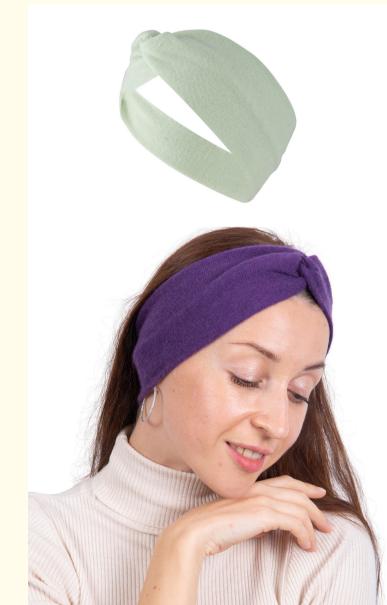

### Adult Headbands

Made from 100% luxurious cashmere,
the cashmere twist headband will keep
you warm all winter long. A twist knot at
the front makes this plush headband
secure while adding style points.
Complete this cozy cashmere look with
our incredibly soft signature fingerless
gloves and scarf.

## PURE CASHMERE HEADBAND, TURBAN HEADBAND AND EAR WARMER

Red (1), Light Orange (2), Dark Orange (3), Lavender (4), Grape Purple (5), Dark Purple (6), Maroon (7), Baby Pink (8), Dark Pink (9), Light Pink (10), Hot Pink (11), Pistachio (12), Military green (13), Kelly Green (14), Lime Green (15), Black (16), Navy Blue (17), Royal Blue (18), Baby Blue (19), Light Blue (20), Denim Blue (21)