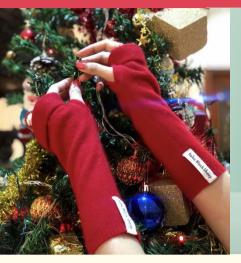

### Fingerless Gloves

# CASHMERE FINGERLESS GLOVES, HAND WARMERS, ARM WARMERS, TEXTING GLOVES

Baby Blue (1), Navy (2), Light Blue (3), Blue (4),
Purple Grape (5), Denim Blue (6), Light Green (7),
Dark Grey (8), Maroon (9), Hot Pink (10), Red (11),
Barbie Pink (12), Light Brown (13), Beige (14), Olive
Green (15), Purple (16), Light Maroon (17), Orange
(18), Yellow (19), Coffee Brown (20), Chocolate
Brown (21), Matcha Green (22), Military Green (23),
Baby Pink (24), Light Grey (25), Lavender (26),
Brown (27)