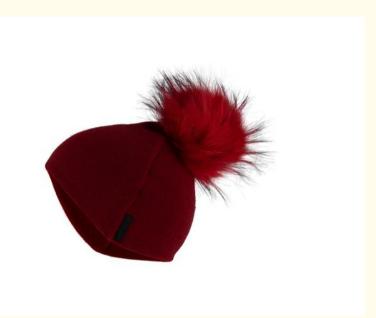

## DOUBLE LAYERED PURE CASHMERE BEANIE HAT WITH WHITE/CREAM POM POM FOR WOMEN

Red (1), Light Orange (2), Dark Orange (3) \$29.99