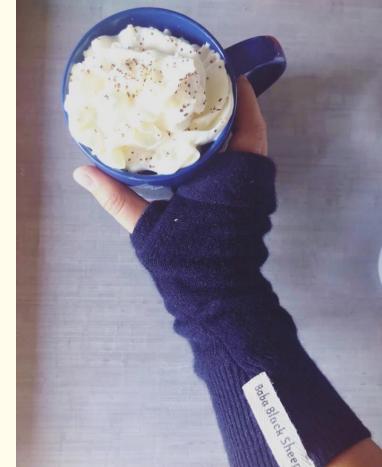

### Adult Headbands

Made from 100% luxurious cashmere,
the cashmere twist headband will keep
you warm all winter long. A twist knot at
the front makes this plush headband
secure while adding style points.
Complete this cozy cashmere look with
our incredibly soft signature fingerless
gloves and scarf.

## PURE CASHMERE HEADBAND, TURBAN HEADBAND AND EAR WARMER

Red (1), Light Orange (2), Dark Orange (3), Lavender (4), Grape Purple (5), Dark Purple (6), Maroon (7), Baby Pink (8), Dark Pink (9), Light Pink (10), Hot Pink (11), Pistachio (12), Military green (13), Kelly Green (14), Lime Green (15), Black (16), Navy Blue (17), Royal Blue (18), Baby Blue (19), Light Blue (20), Denim Blue (21)