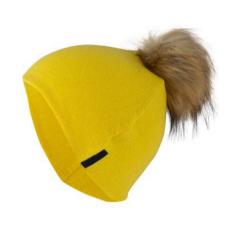

## DOUBLE LAYERED PURE CASHMERE BEANIE HAT WITH WHITE/CREAM POM POM FOR WOMEN

1 2 3 4

Yellow (1), Military Green (2), Kelly Green (3), Pebble (Light Beige) (4)

\$29.99

## DOUBLE LAYERED PURE CASHMERE BEANIE HAT WITH GREEN POM POM FOR KIDS

1 2 3 4

Yellow (1), Military Green (2), Kelly Green (3), Pebble (Light Beige) (4)

\$24.99