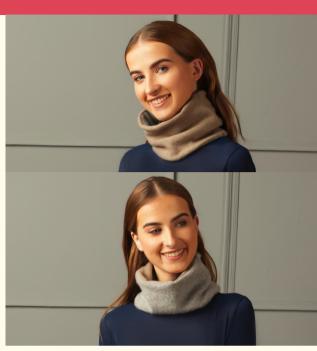

## PURE CASHMERE NECK-WARMERS REVERSIBLE-LIGHT GREY AND BROWN

\$29.99

### PURE CASHMERE NECK-WARMERS REVERSIBLE- NAVY AND BLUE

\$29.99

#### PURE CASHMERE NECK-WARMERS REVERSIBLE- NAVY AND BLUE