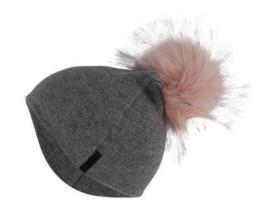

## DOUBLE LAYERED PURE CASHMERE BEANIE HAT WITH WHITE/CREAM POM POM FOR WOMEN

1 2 3 4 5

Dark Grey (1), Light Blue (2), Lavender (3), Maroon (4), Fuchsia Pink (5)

Dark Grey (1), Light Blue (2), Lavender (3), Maroon (4), Fuchsia Pink (5)