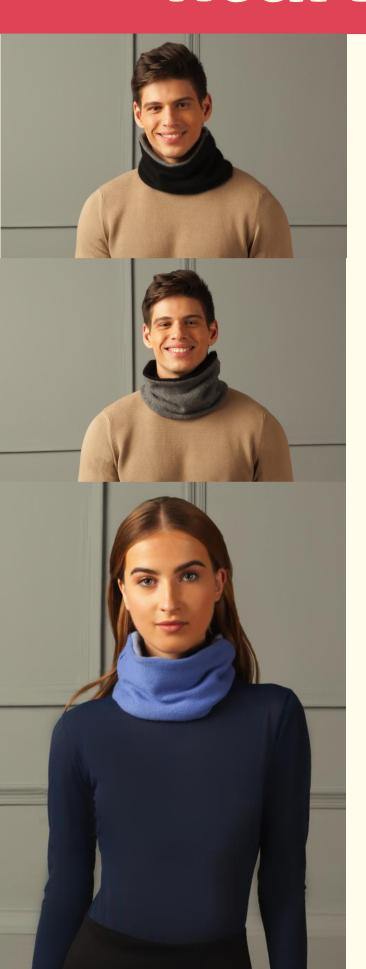

#### PURE CASHMERE NECK-WARMERS REVERSIBLE- BLACK AND GREY

\$29.99

#### PURE CASHMERE NECK-WARMERS REVERSIBLE- BLUE