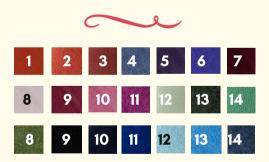

## DOUBLE LAYERED PURE CASHMERE BEANIE HAT WITH WHITE/CREAM POM POM FOR WOMEN

Yellow (1), Red (2), Dark Grey (3), Light Grey (4), Navy Blue (5), Black (6), Pistachio (7), Military Green (8), Dark Brown (9), Camel (Light Brown) (10), Coffee (11), Light Blue (12), Fuchsia (hot pink) (13), Denim Blue (14)