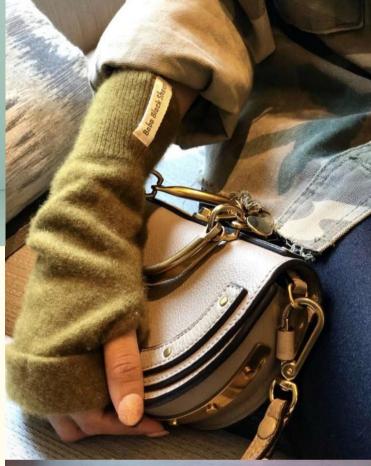

### Fingerless Gloves

# CASHMERE FINGERLESS GLOVES, HAND WARMERS, ARM WARMERS, TEXTING GLOVES

Baby Blue (1), Navy (2), Light Blue (3), Blue (4),
Purple Grape (5), Denim Blue (6), Light Green (7),
Dark Grey (8), Maroon (9), Hot Pink (10), Red (11),
Barbie Pink (12), Light Brown (13), Beige (14), Olive
Green (15), Purple (16), Light Maroon (17), Orange
(18), Yellow (19), Coffee Brown (20), Chocolate
Brown (21), Matcha Green (22), Military Green (23),
Baby Pink (24), Light Grey (25), Lavender (26),
Brown (27)