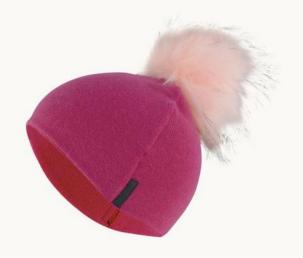

## DOUBLE LAYERED PURE CASHMERE BEANIE HAT WITH WHITE/CREAM POM POM FOR WOMEN

Light Grey (1), Maroon (2), Light Pink (3), Dark Pink (4), Baby Pink (5)

\$29.99