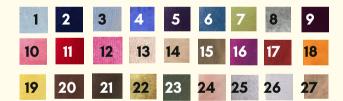

### Fingerless Gloves

# CASHMERE FINGERLESS GLOVES, HAND WARMERS, ARM WARMERS, TEXTING GLOVES

Baby Blue (1), Navy (2), Light Blue (3), Blue (4),
Purple Grape (5), Denim Blue (6), Light Green (7),
Dark Grey (8), Maroon (9), Hot Pink (10), Red (11),
Barbie Pink (12), Light Brown (13), Beige (14), Olive
Green (15), Purple (16), Light Maroon (17), Orange
(18), Yellow (19), Coffee Brown (20), Chocolate
Brown (21), Matcha Green (22), Military Green (23),
Baby Pink (24), Light Grey (25), Lavender (26),
Brown (27)