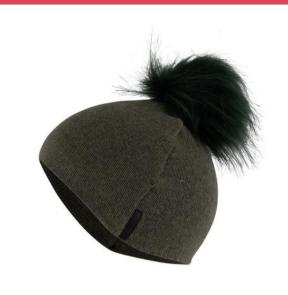

## DOUBLE LAYERED PURE CASHMERE BEANIE HAT WITH WHITE/CREAM POM POM FOR WOMEN

Yellow (1), Red (2), Dark Grey (3), Light Grey (4), Navy Blue (5), Black (6), Pistachio (7), Military Green (8), Dark Brown (9), Camel (Light Brown) (10), Coffee (11), Light Blue (12), Fuchsia (hot pink) (13), Denim Blue (14)