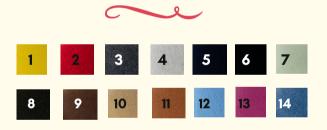

## DOUBLE LAYERED PURE CASHMERE BEANIE HAT WITH WHITE/CREAM POM POM FOR WOMEN

Yellow (1), Red (2), Dark Grey (3), Light Grey (4), Navy Blue (5), Black (6), Pistachio (7), Military Green (8), Dark Brown (9), Camel (Light Brown) (10), Coffee (11), Light Blue (12), Fuchsia (hot pink) (13), Denim Blue (14)

## DOUBLE LAYERED PURE CASHMERE BEANIE HAT WITH BROWN POM POM FOR KIDS

Red (1), Dark Grey (2), Light Grey (3), Yellow (4) Navy Blue (5), Black (6), Military Green (7), Dark Brown (8), Camel (Light Brown) (9), Coffee (10), Light Blue (11), Fuchsia (hot pink) (12), Denim Blue (13)