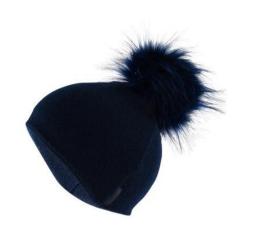

## DOUBLE LAYERED PURE CASHMERE BEANIE HAT WITH WHITE/CREAM POM POM FOR WOMEN

Navy Blue (1), Royal Blue (2), Baby Blue (3), Light Blue (4), Black (5)

\$29.99