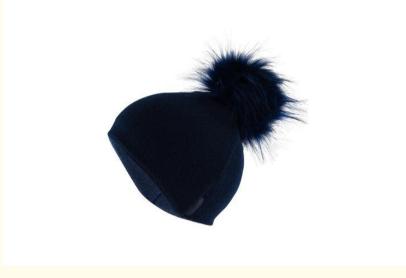

## DOUBLE LAYERED PURE CASHMERE BEANIE HAT WITH WHITE/CREAM POM POM FOR WOMEN

Navy Blue (1), Royal Blue (2), Baby Blue (3), Light Blue (4), Black (5)

\$29.99

## DOUBLE LAYERED PURE CASHMERE BEANIE HAT WITH BLUE/BLACK POM

Navy Blue (1), Black (2), Royal Blue (3), Baby Blue (4), Light Blue (5)

\$24.99