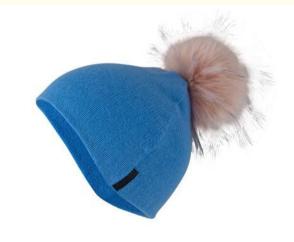

### **Adult Beanies**

Made from 100% luxurious cashmere, this cashmere beanie with a detachable pom pom is as functional as it is stylish. Approved for the city and slopes alike, this cold weather staple is warm enough to wear on its own. Pair it with our incredibly soft and sustainable fingerless gloves and scarf.

## DOUBLE LAYERED PURE CASHMERE BEANIE HAT WITH WHITE/CREAM POM POM FOR WOMEN

Red (1), Light Orange (2), Dark Orange (3) \$29.99