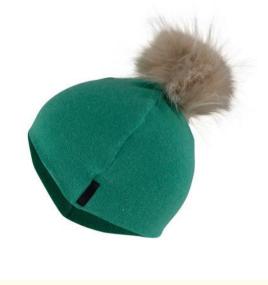

## DOUBLE LAYERED PURE CASHMERE BEANIE HAT WITH GREEN POM POM FOR KIDS

1 2 3 4

Yellow (1), Military Green (2), Kelly Green (3), Pebble (Light Beige) (4)

\$24.99