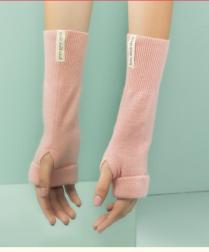

### Fingerless Gloves

# CASHMERE FINGERLESS GLOVES, HAND WARMERS, ARM WARMERS, TEXTING GLOVES

Baby Blue (1), Navy (2), Light Blue (3), Blue (4),
Purple Grape (5), Denim Blue (6), Light Green (7),
Dark Grey (8), Maroon (9), Hot Pink (10), Red (11),
Barbie Pink (12), Light Brown (13), Beige (14), Olive
Green (15), Purple (16), Light Maroon (17), Orange
(18), Yellow (19), Coffee Brown (20), Chocolate
Brown (21), Matcha Green (22), Military Green (23),
Baby Pink (24), Light Grey (25), Lavender (26),
Brown (27)